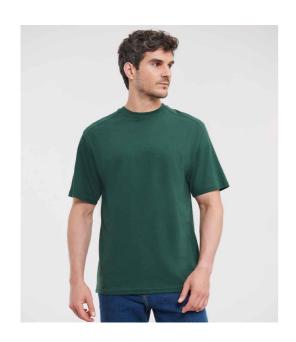

## 010M Russell

Russell Heavyweight T-Shirt

Sizes: XS - 4XL

Material: 100% ringspun combed cotton.\*

Weight: 180 gsm

## **Features**

- Twin needle coverseamed ribbed neck trim.
- Self fabric taped neck.
- Double layer yoke and shoulder panels for durability.
- Twin needle armholes.
- Twin needle sleeves and hem.
  - 110111.
- 60°C domestic wash.