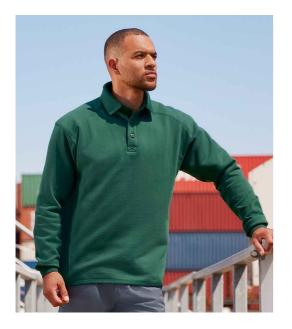

## 012M Russell

Russell Heavy Duty Collar Sweatshirt

Sizes: Material: Weight: XS - 4XL 80% ringspun cotton/20% polyester. 300 gsm

## Features

- SpotShield<sup>™</sup> stain resistant
  Elasticated pen
- Taped neck.
- Locker patch.

coating.

- Double layer fabric shoulders for durability.
- Three plastic coated metal button placket.
- Elasticated pen holder on sleeve.
- Ribbed cuffs with elastane.
- Drop tail with self fabric trim.
- 60°C domestic wash.