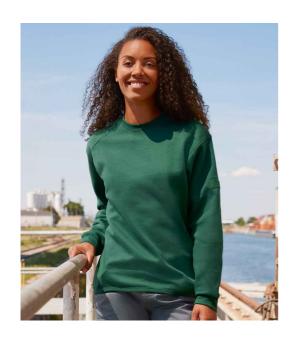

## 013M Russell

Russell Heavyweight Sweatshirt

Sizes: XS - 4XL

Material: 80% ringspun combed cotton/20% polyester.

Weight: 300 gsm

## **Features**

- SpotShield™ stain resistant coating.
- Drop shoulder style.
- 1x1 ribbed collar and cuffs with elastane.
- Taped neck.
- · Locker patch.

- Double layer fabric shoulders for durability.
- Elasticated pen holder on sleeve.
- Ribbed bound open hem.
- Drop hem.
- Suitable for 60°C domestic wash.