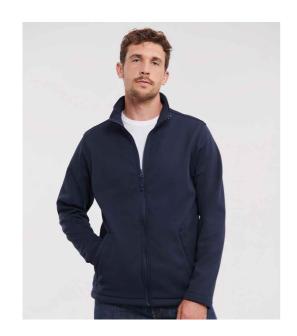

## 040M Russell

Russell Smart Soft Shell Jacket

Sizes: XS - 3XL

Material: Two layer bonded soft shell.

## **Features**

- Woven polyester outer bonded with micro fleece inner layer.
- Showerproof DuPont™ Teflon® coating.
- Wind resistant and breathable.
- Taped neck.
- Full length reverse tape zip.

- Two front zip pockets.
- Ear phone access.
- Open cuffs and hem.
- Drop hem.