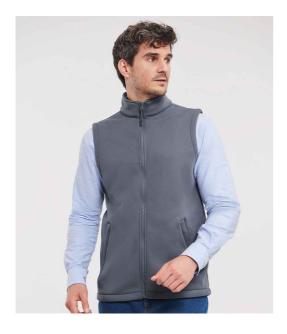

## 041M Russell

Russell Smart Soft Shell Gilet

Sizes: Material: XS - 3XL Two layer soft shell.

## Features

- Woven polyester outer.
- Polyester micro fleece inner layer.
- Showerproof DuPont<sup>™</sup> Teflon<sup>®</sup> coating.
- Wind resistant and breathable.
- Taped neck.

- Full length zip.
- Front zip pockets.
- Ear phone access.
- Drop hem.