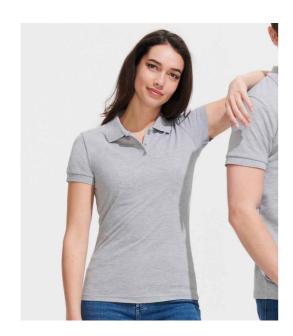

## 10573 SOL'S

SOL'S Ladies Prime Poly/Cotton Piqué Polo Shirt

Sizes: S - 3XL

Material: 65% polyester/35% ringspun cotton.

Weight: 200 gsm

## **Features**

- This item runs small in comparison to some other brands. Please check sizing before decoration.
- Fitted cut with side seams.
- 1x1 ribbed knit collar and cuffs.
- Taped neck.

**Royal Blue** 