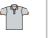

## 10577 SOL'S

SOL'S Pasadena Tipped Cotton Piqué Polo Shirt

**S - 3XL** Sizes:

Material: 100% ringspun cotton.\*

Weight: 200 gsm

## **Features**

• Fitted style.

Ribbed collar and cuffs with contrast double stripe tipping.

Taped neck.

- Three self colour button placket.
- · Side vents.
- Twin needle hem.