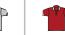

## 10577 SOL'S

SOL'S Pasadena Tipped Cotton Piqué Polo Shirt

**S - 3XL** Sizes:

Material: 100% ringspun cotton.\*

Weight: 200 gsm

## **Features**

• Fitted style.

Ribbed collar and cuffs with contrast double stripe tipping.

Taped neck.

- Three self colour button placket.
- · Side vents.
- Twin needle hem.