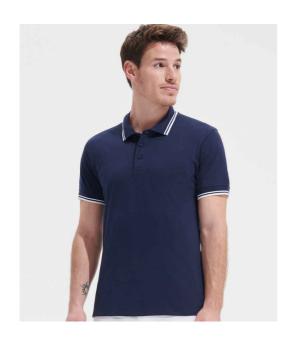

## 10577 SOL'S

SOL'S Pasadena Tipped Cotton Piqué Polo Shirt

**S - 3XL** Sizes:

Material: 100% ringspun cotton.\*

Weight: 200 gsm

## **Features**

• Fitted style.

Ribbed collar and cuffs with contrast double stripe tipping.

Taped neck.

- Three self colour button placket.
- · Side vents.
- Twin needle hem.