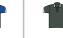

## 10577 SOL'S

SOL'S Pasadena Tipped Cotton Piqué Polo Shirt

**S - 3XL** Sizes:

Material: 100% ringspun cotton.\*

Weight: 200 gsm

## **Features**

• Fitted style.

Ribbed collar and cuffs with contrast double stripe tipping.

Taped neck.

- Three self colour button placket.
- · Side vents.
- Twin needle hem.