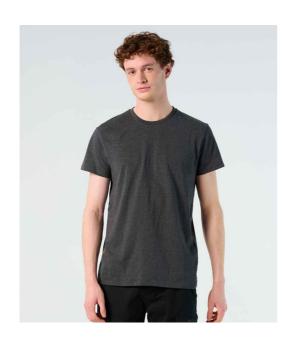

## 10580 SOL'S

SOL'S Imperial Fit T-Shirt

Sizes: S - XXL

Material: 100% ringspun semi-combed cotton.\*

Weight: 190 gsm

## **Features**

• Fitted cut.

• Twin needle stitching.

• Ribbed collar.

Unbranded size label at

• Taped neck.

neckline.

| Deep Black | White | French Navy | Grey Marl | Dark Grey | Charcoal Marl |
|------------|-------|-------------|-----------|-----------|---------------|