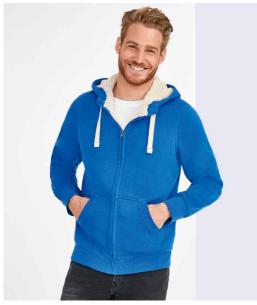

## 10584 SOL'S

SOL'S Unisex Sherpa Hooded Jacket

Sizes: Material: Weight:

XXS - XXL 80% cotton/20% polyester. 280 gsm

# **Features**

- 100% polyester cream sherpa • Front pouch pockets. lined body and hood.
- Drop shoulder style.
- Cream drawcord. •
- Full length covered zip.
- Deep ribbed cuffs and hem.
- Tag free.