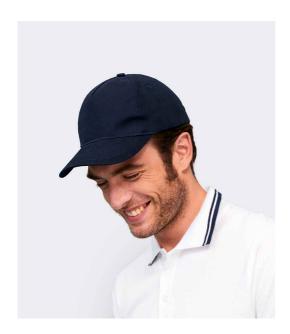

## 10594 SOL'S

SOL'S Long Beach Cap

Sizes: ONE

Material: 100% heavy brushed cotton.

## **Features**

- 5 panel.
- Pre-formed peak.
- Contrast sandwich peak on certain colours.
- Four embroidered eyelets.
- Size adjuster with metal buckle.

| Black | Black/Red | White | Denim | French<br>Navy | French<br>Navy/White | Royal Blue | Bottle<br>Green | Kelly<br>Green/White | Carbon<br>Grey | Dark<br>Grey/Light<br>Grey | Beige |
|-------|-----------|-------|-------|----------------|----------------------|------------|-----------------|----------------------|----------------|----------------------------|-------|
|       |           |       |       |                |                      |            |                 |                      |                |                            |       |