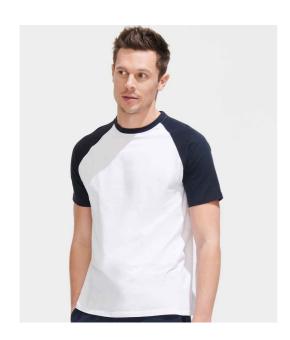

## 11190 SOL'S

SOL'S Funky Contrast Baseball T-Shirt

Sizes: S - 3XL

Material: 100% ringspun semi-combed cotton.\*

Weight: 150 gsm

## **Features**

• Contrast ribbed collar.

• Tubular body.

Contrast raglan sleeves.

• Twin needle sleeves and

hem.

• Taped neck.

| Black/Grey | Black/Red | White/Black | White/Navy | White/Orange | White/Red | White/Royal Blue |
|------------|-----------|-------------|------------|--------------|-----------|------------------|