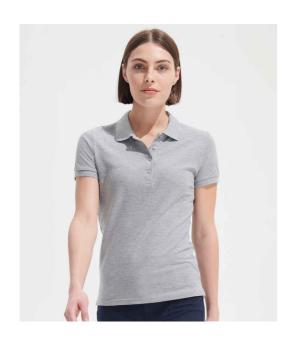

## 11310 SOL'S

SOL'S Ladies People Cotton Piqué Polo Shirt

**S - 3XL** Sizes:

Material: 100% ringspun combed cotton.\*

Weight: 210 gsm

## **Features**

- This item runs small in comparison to some other brands. Please check sizing before decoration.
- Fitted cut.
- Ribbed knit collar.
- Taped neck.
- Narrow four self colour button placket.

- · Cuffed sleeves.
- Side seams.
- · Side vents.
- Twin needle hem.