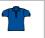

## 11310 SOL'S

SOL'S Ladies People Cotton Piqué Polo Shirt

**S - 3XL** Sizes:

Material: 100% ringspun combed cotton.\*

Weight: 210 gsm

## **Features**

- This item runs small in comparison to some other brands. Please check sizing before decoration.
- Fitted cut.
- Ribbed knit collar.
- Taped neck.
- Narrow four self colour button placket.

- · Cuffed sleeves.
- Side seams.
- · Side vents.
- Twin needle hem.