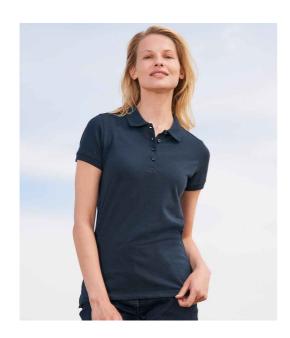

## 11338 SOL'S

SOL'S Ladies Passion Cotton Piqué Polo Shirt

Sizes: S - XXL

Material: 100% ringspun combed cotton.\*

Weight: 170 gsm

## **Features**

- This item runs small in comparison to some other brands. Please check sizing before decoration.
- Fitted cut.
- · Ribbed knit collar.
- Taped neck.
- Narrow four self colour button placket.

- · Cuffed sleeves.
- Side seams.
- Side vents.
- Twin needle hem.
- .

Apple Green