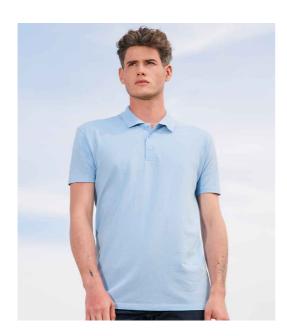

## 11342 SOL'S

SOL'S Summer II Cotton Piqué Polo Shirt

Sizes: XS - 3XL

Material: 100% ringspun combed cotton.\*

Weight: 170 gsm