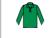

## 11353 SOL'S

SOL'S Winter II Long Sleeve Cotton Piqué Polo Shirt

**S - 3XL** Sizes:

Material: 100% ringspun combed cotton.\*

Weight: 210 gsm

## **Features**

• Ribbed collar and cuffs.

· Side vents.

Taped neck.

- Twin needle hem.
- Three self colour button placket.

Black

White

Sky Blue

Navy

Royal Blue

Green

Kelly Green

Chocolate

Burgundy

Flash Pink