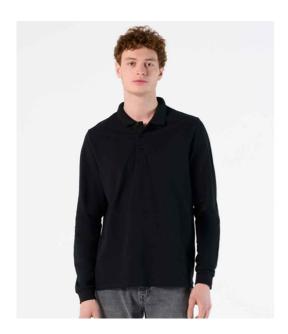

## 11353 SOL'S

SOL'S Winter II Long Sleeve Cotton Piqué Polo Shirt

**S - 3XL** Sizes:

Material: 100% ringspun combed cotton.\*

Weight: 210 gsm

## **Features**

• Ribbed collar and cuffs.

· Side vents.

Taped neck.

- Twin needle hem.
- Three self colour button placket.

Black

White

Sky Blue