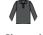

## 11353 SOL'S

SOL'S Winter II Long Sleeve Cotton Piqué Polo Shirt

**S - 3XL** Sizes:

Material: 100% ringspun combed cotton.\*

Weight: 210 gsm

## **Features**

• Ribbed collar and cuffs.

· Side vents.

Taped neck.

- Twin needle hem.
- Three self colour button placket.

Black

White

Sky Blue

Navy

Royal Blue

Green

Kelly Green

Chocolate

Burgundy

Flash Pink