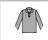

## 11353 SOL'S

SOL'S Winter II Long Sleeve Cotton Piqué Polo Shirt

**S - 3XL** Sizes:

Material: 100% ringspun combed cotton.\*

Weight: 210 gsm

## **Features**

• Ribbed collar and cuffs.

· Side vents.

Taped neck.

- Twin needle hem.
- Three self colour button placket.

Black

White

Sky Blue

Navy

Royal Blue

Green

Kelly Green

Chocolate

Burgundy

Flash Pink