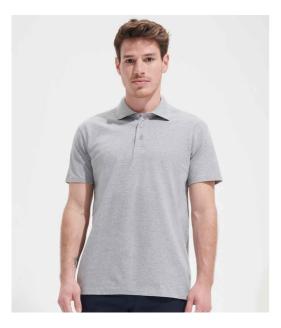

## 11362 SOL'S

SOL'S Spring II Heavy Cotton Piqué Polo Shirt

Sizes: Material: Weight:

S - 5XL 100% ringspun combed cotton.\* 210 gsm

### **Features**

- Ribbed knit collar.
- Side vents.

- Taped neck.
- Three self colour button . placket.
- Twin needle sleeves and • hem.

| Black | White     | Sand          | Atoll Blue | Sky Blue | Navy        | Royal Blue | Dark Purple | Apple<br>Green | Green | Kelly Green | Khaki |
|-------|-----------|---------------|------------|----------|-------------|------------|-------------|----------------|-------|-------------|-------|
|       |           |               |            |          |             |            |             |                |       |             |       |
| Ash   | Grey Marl | Mouse<br>Grey | Red        | Burgundy | Orchid Pink | Orange     | Gold        |                |       |             |       |