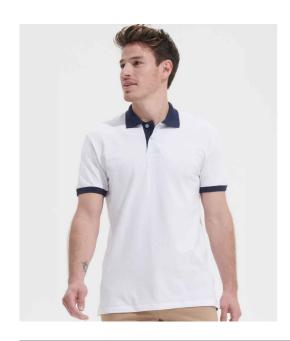

## 11369 SOL'S

SOL'S Prince Contrast Cotton Piqué Polo Shirt

Sizes: XS - XXL

Material: 100% ringspun combed cotton.

Weight: 190 gsm

## **Features**

- Contrast collar, cuffs and inner placket.
  - Twin needle hem.

· Contrast taped side vents.

- Taped neck.
- Two button placket.

| <b>₫Ÿ</b> D      |           | 7                 | 9                    |                   |                 |
|------------------|-----------|-------------------|----------------------|-------------------|-----------------|
| Black/Light Grey | Black/Red | White/French Navy | Sky Blue/French Navy | French Navy/White | Red/French Navy |