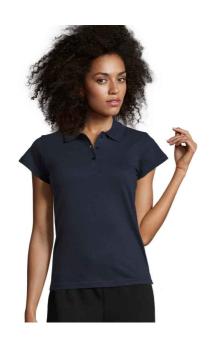

## 11376 SOL'S

SOL'S Ladies Prescott Cotton Jersey Polo Shirt

Sizes: S - XXL

Material: 100% ringspun semi-combed cotton.

Weight: 170 gsm

## **Features**

- This item runs small in comparison to some other brands. Please check sizing before decoration.
- Ribbed knit collar.
- Taped neck.

- Narrow three self colour button placket.
- Shaped side seams.
- Twin needle stitching.