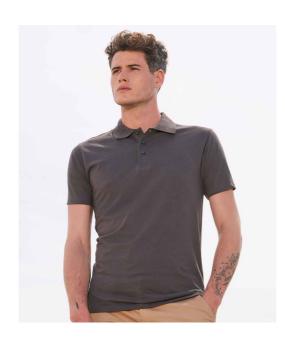

## 11377 SOL'S

SOL'S Prescott Cotton Jersey Polo Shirt

Sizes: S - 3XL

Material: 100% ringspun semi-combed cotton.

Weight: 170 gsm

## **Features**

· Generous fit.

Ribbed knit collar.

• Taped neck.

• Three self colour button placket.

• Twin needle stitching.

Royal Blue

Dark Grey