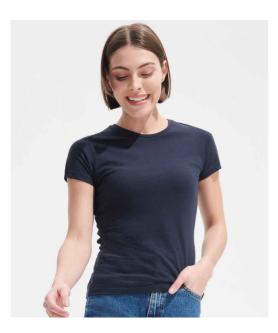

## 

**11386 SOL'S** SOL'S Ladies Miss T-Shirt

Sizes: Material: Weight: S - XXL 100% semi-combed cotton.\* 150 gsm

## Features

- This item runs small in comparison to some other brands. Please check sizing before decoration.
  - Twin needle sleeves and hem.

• Self fabric narrow collar.

- Ladies cut with side seams.
- Taped neck.