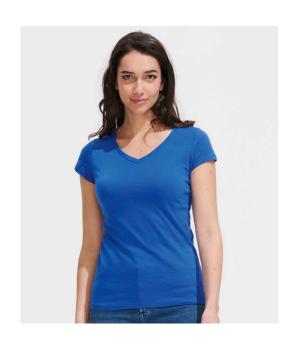

## 11388 SOL'S

SOL'S Ladies Moon V Neck T-Shirt

**S - 3XL** Sizes:

Material: 100% ringspun semi-combed cotton.\*

Weight: 150 gsm

## **Features**

- This item runs small in comparison to some other brands. Please check sizing before decoration.

· Taped neck.

- Twin needle cap sleeves and hem.
- Ladies cut with side seams.
- Ribbed V neckline.