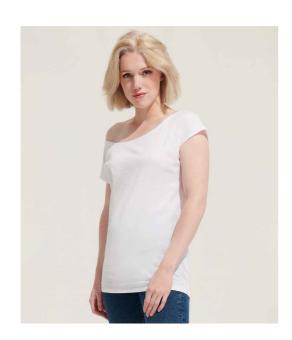

## 11398 SOL'S

SOL'S Ladies Marylin Long T-Shirt

Sizes: S - XXL

Material: 100% ringspun cotton.

Weight: 115 gsm

## **Features**

- This item runs small in comparison to some other brands. Please check sizing before decoration.
- Self fabric wide neckline.
- Taped neck.
- · Kimono sleeves.

- · Longer length.
- Twin needle sleeves and hem.
- Unbranded size label at neckline.