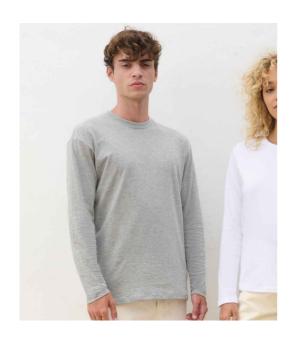

## 11420 SOL'S

SOL'S Monarch Long Sleeve T-Shirt

Sizes: S - 5XL

Material: 100% semi-combed ringspun cotton.\*

Weight: 150 gsm

## **Features**

· Ribbed collar.

· Hemmed sleeves.

• Taped neck.

• Twin needle stitching.

• Tubular body.