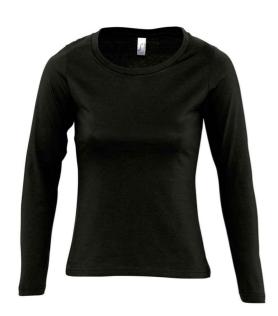

## 11425 SOL'S

SOL'S Ladies Majestic Long Sleeve T-Shirt

S-XXL Sizes:

Material: 100% semi-combed ringspun cotton.\*

Weight: 150 gsm

## **Features**

- This item runs small in comparison to some other brands. Please check sizing before decoration.
- Fitted cut with side seams.
- Low ribbed collar.

- · Taped neck.
- Twin needle sleeves and hem.