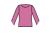

## 11425 SOL'S

SOL'S Ladies Majestic Long Sleeve T-Shirt

S-XXL Sizes:

Material: 100% semi-combed ringspun cotton.\*

Weight: 150 gsm

## **Features**

- This item runs small in comparison to some other brands. Please check sizing before decoration.
- Fitted cut with side seams.
- Low ribbed collar.

- · Taped neck.
- Twin needle sleeves and hem.

Oxblood

Orchid Pink

Orange