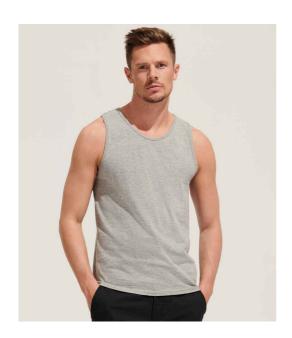

## 11465 SOL'S

SOL'S Justin Tank Top

S - 5XL Sizes:

Material: 100% ringspun semi-combed cotton.\*

Weight: 150 gsm

## **Features**

• Ribbed bound neckline and armholes.

• Twin needle hem.

• Tubular body.

|            | 1-1   | ~          |             |            | $\sim$    |     |        | $\sim$ |
|------------|-------|------------|-------------|------------|-----------|-----|--------|--------|
| Deep Black | White | Atoll Blue | French Navy | Royal Blue | Grey Marl | Red | Orange | Lemon  |