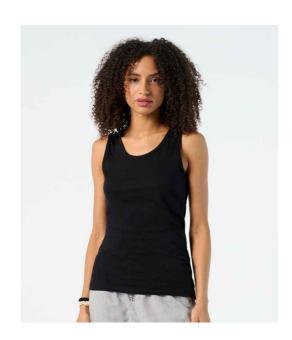

## 11475 SOL'S

SOL'S Ladies Jane Tank Top

Sizes: S - XL

Material: 100% ringspun semi-combed cotton.

Weight: 150 gsm

## **Features**

- This item runs small in comparison to some other brands. Please check sizing before decoration.
- Ribbed bound neckline and armholes.
- Side seams.
- Twin needle hem.