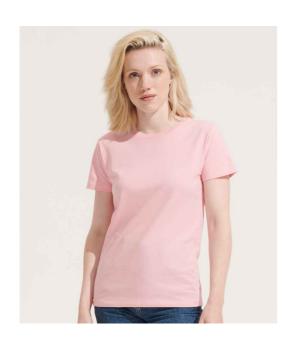

## 11502 SOL'S

SOL'S Ladies Imperial Heavy T-Shirt

Sizes: S - 3XL

Material: 100% ringspun semi-combed cotton.\*

Weight: 190 gsm

## **Features**

- This item runs small in comparison to some other brands. Please check sizing before decoration.
- Ribbed collar.
- Taped neck.

- · Side seams.
- Twin needle sleeves and hem.

|                | I                 | I          | I               |                 |             |        | 1     |                |           |               | 1                 |
|----------------|-------------------|------------|-----------------|-----------------|-------------|--------|-------|----------------|-----------|---------------|-------------------|
| Deep Black     | Absolute<br>White | White      | Off White       | Atoll Blue      | Sky Blue    | Aqua   | Denim | French<br>Navy | Navy      | Royal Blue    | Caribbean<br>Blue |
|                |                   |            |                 |                 |             |        |       |                |           |               |                   |
| Dark<br>Purple | Apple<br>Green    | Dark Khaki | Emerald         | Bottle<br>Green | Kelly Green | Khaki  | Ash   | Grey Marl      | Dark Grey | Mouse<br>Grey | Chocolate         |
|                |                   |            |                 |                 |             |        |       |                |           |               |                   |
| Red            | Burgundy          | Candy Pink | Ancient<br>Pink | Orchid Pink     | Fuchsia     | Orange | Lemon | Gold           |           |               |                   |