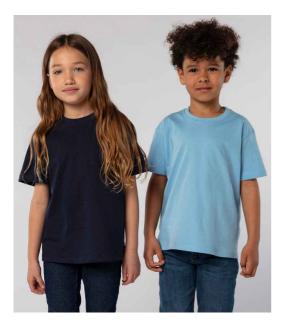

# 11770 SOL'S

SOL'S Kids Imperial Heavy T-Shirt

| Sizes:    |
|-----------|
| Material: |
| Weight:   |

2yrs - 12yrs 100% ringspun semi-combed cotton.\* 190 gsm

### Features

- This item runs small in comparison to some other brands. Please check sizing before decoration.
- Side seams 2 to 6 years.
- Tubular body 8 to 12 years.
- Twin needle stitching.
- Ribbed collar.
- Taped neck.
- F F Absolute White French Navy Heather Grey Medium Pink Deep Black White Sky Blue Aqua Dark Purple Kelly Green Chocolate Red Orange Gold