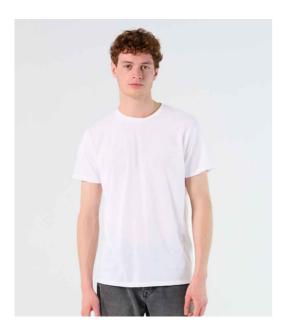

## **SOL'S**

**11775 SOL'S** SOL'S Unisex Sublima T-Shirt

Sizes: Material: Weight: XS - XXL 100% polyester. 160 gsm

## Features

- Quick drying fabric.
- Ribbed collar.
- Modern shape with side seams.
- Twin needle stitching.
- Unbranded size label at neckline.
- Suitable for sublimation printing.

| T     |
|-------|
| White |