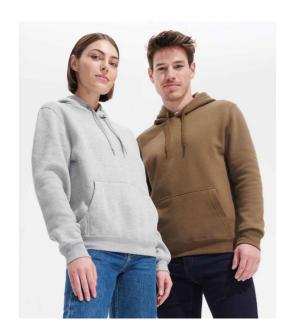

## 13251 SOL'S

SOL'S Unisex Slam Hooded Sweatshirt

XS - XXL Sizes:

Material: 50% ringspun cotton/50% polyester.

Weight: 320 gsm

## **Features**

- Brushed back fleece.
- Front pouch pocket.
- Drop shoulder style.
- Elastane ribbed cuffs and hem.
- Self colour flat drawcord.

Size conversions

|                 | XS    | s     | М     | L     | XL    | XXL   |
|-----------------|-------|-------|-------|-------|-------|-------|
| Size:           | XS    | S     | М     | L     | XL    | XXL   |
| Chest (to fit): | 35/36 | 36/38 | 38/40 | 41/42 | 43/44 | 45/47 |