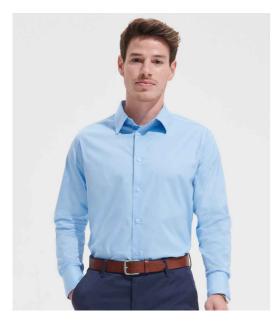

### 17000 SOL'S

SOL'S Brighton Long Sleeve Fitted Shirt

Sizes: Material: Weight: S - 4XL 97% cotton/3% elastane. 140 gsm

## Features

- Easy care stretch fabric.
- Semi-cut away collar.
- Self colour buttons.
- Back yoke.
- Two button cuffs with button on cuff gauntlet.
- Curved hem.

| Black | White | Bright Sky | Dark Blue |
|-------|-------|------------|-----------|