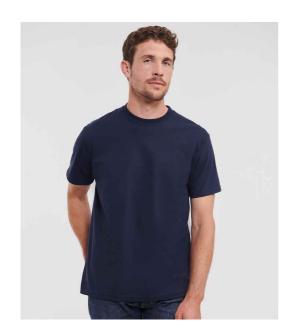

## 215M Russell

Russell Authentic Heavyweight T-Shirt

Sizes: S - XXL

Material: 100% ringspun combed cotton.
Weight: White 210 gsm, Cols 215 gsm

## **Features**

• Front cover seaming on collar.

- Tubular body.
- Shoulder to shoulder taping.
- Twin needle sleeves and

hem.

|       |       |             |              | 1           |
|-------|-------|-------------|--------------|-------------|
| Black | White | French Navy | Bright Royal | Classic Red |