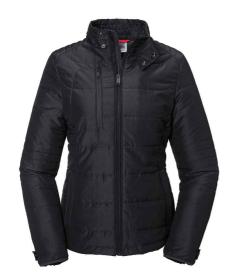

## 430F Russell

Russell Ladies Cross Padded Jacket

XS - 3XL Sizes:

Material: Polyester outer and lining.

## **Features**

- Eco-efficient DuPont™ Sorona® padding.
- Aquapel by Nanotex® DWR treatment.
- Windproof and breathable.
- Contemporary shaped fit.
- Stand up collar with stud closure.
- Collar high full length covered zip with inner zip guard.
- Right chest zip pocket.

- Inner zip pocket.
- Two front zip pockets.
- · Zips on lower sleeves with stud flap.
- Self colour bound cuffs.
- Access for decoration.
- Branded cuffs and zip pulls.