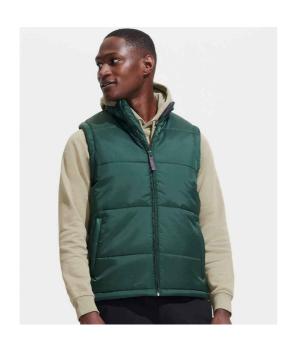

## 44002 SOL'S

SOL'S Unisex Warm Bodywarmer

Sizes: S - 5XL

Material: 210T polyamide outer.

## **Features**

- · Polyester padding.
- Dark grey polyester lining.
- · AC coating.
- Showerproof and windproof.
- Collar high full length covered zip with chin guard and inner zip guard.
- Two front pockets.
- Inner pocket and media pocket.
- Drop hem.
- Zip access for decoration.