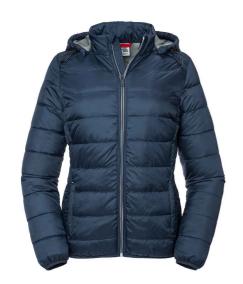

## 440F Russell

Russell Ladies Hooded Nano Padded Jacket

Sizes: XS - 3XL

Material: Polyester outer.

## **Features**

- Contrast polyester lining.
- Eco-efficient DuPont™ Sorona® padding.
- Aquapel by Nanotex® DWR treatment.
- Windproof and breathable.
- Zip off, adjustable three panel hood.
- Full length contrast zip with chin guard and inner zip guard.
- Inner zip pocket.
- Two front zip pockets.
- Stretch bound cuffs and hem.
- · Access for decoration.