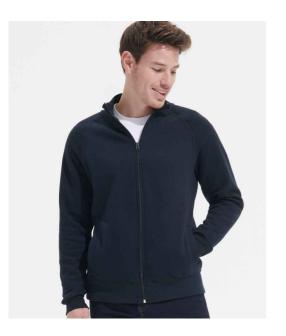

## 

47200 SOL'S

SOL'S Sundae Sweat Jacket

Sizes: Material: Weight: S - XXL 50% ringspun cotton/50% polyester. 280 gsm

## Features

- Brushed back fleece.
- Raglan sleeves.
- Full length zip.
- 2x2 ribbed collar, cuffs and hem.
- Taped neck.
- Two front pockets.
- Flatlock stitching detail.