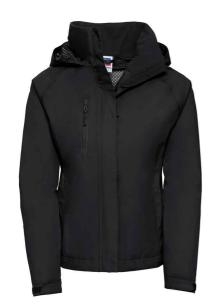

## 510F Russell

Russell Ladies HydraPlus 2000 Jacket

XS/8 - 4XL22 Sizes:

Material: Nylon taslon with PU coating.

## **Features**

- Mesh lined body and polyester lined sleeves.
- Shower resistant with critically taped seams.
- Breathable.
- Soft touch inner collar.
- Concealed adjustable three panel hood.
- Tear release double storm flap with rain channel.

- · Raglan sleeves with articulated elbows.
- Right chest zip pocket.
- Two front zip pockets one contains media pocket.
- · Adjustable cuffs.
- Drop hem with drawcord.
- · Access for decoration.

Classic Red