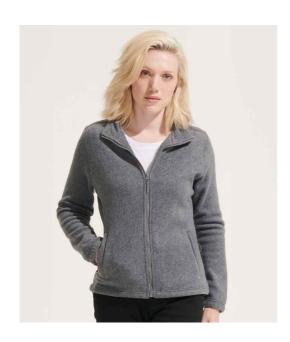

## 54500 SOL'S

SOL'S Ladies North Fleece Jacket

Sizes: S-XXL

Material: 100% polyester. Weight: 300 gsm

Lime Green

## **Features**

- Pill resistant.
- Full length zip.
- High density.
- · Elasticated cuffs.

Unlined. Shaped fit.

• Adjustable drawcord hem.

Two front zip pockets.

Rope

- Taped neck.

Burgundy