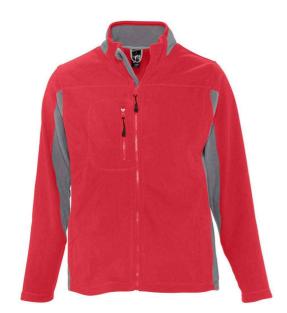

## 55500 SOL'S

SOL'S Nordic Fleece Jacket

Sizes: S - XXL

Material: 100% polyester. Weight: 300 gsm

## **Features**

- Pill resistant.
- Unlined.
- Contrast panels to collar, underarms and sides.
- Taped neck.

- Collar high full length zip with chin guard.
- Right chest zip pocket.
- Two front pockets.
- Open cuffs and hem.