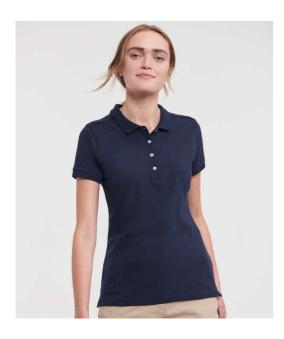

## 566F Russell

Russell Ladies Stretch Piqué Polo Shirt

Sizes: Material: Weight: XS - XXL 95% cotton/5% Lycra®.\* White 205 gsm, Cols 210 gsm

## Features

- Slim fit.
- Soft touch.
- Short leaf collar.
- Taped neck and shoulders.
- Four pearlised button placket.
- Ribbed cuffs.
- Shorter side vents with herringbone tape.
- Longer length.

|       | TT.   |             | TP           | 78          |         |
|-------|-------|-------------|--------------|-------------|---------|
| Black | White | French Navy | Light Oxford | Convoy Grey | Fuchsia |