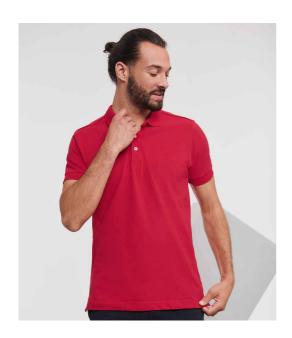

## 566M Russell

Russell Stretch Piqué Polo Shirt

**S - 3XL** Sizes:

Material: 95% cotton/5% Lycra®.\* Weight: White 205 gsm, Cols 210 gsm

## **Features**

- Slim fit.
- Soft touch.
- Short leaf collar.
- Taped neck and shoulders.
- Three pearlised button placket.
- · Cuffed sleeves.
- Shorter side vents with herringbone tape.

Convoy Grey