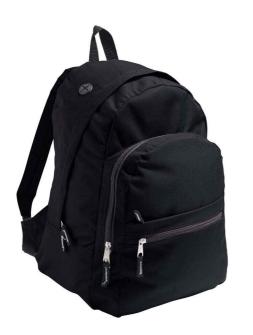

## 

70200 SOL'S SOL'S Express Backpack

Sizes: Material: ONE 600D polyester.

## Features

- Nylon carry handle.
- Padded adjustable and reinforced straps.
- Padded back.
- Main zip compartment.
- Three front zip pockets.
- Headphone port.
- Capacity 24 litres.

| (c)   | (C)      | (P          | (P) | (F)    |
|-------|----------|-------------|-----|--------|
| Black | Sky Blue | French Navy | Red | Orange |