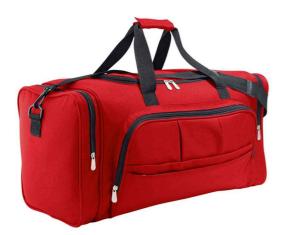

## 70900 SOL'S

SOL'S Weekend Holdall

Sizes: ONE

Material: 600D polyester.

## **Features**

- Carry handles with pad.
- Detachable adjustable shoulder strap.
- Large main compartment.
- End zip pockets.

- Front zip pocket.
- Baseboard.
- · Studded base.
- Capacity 48 litres.

| Black | French Navy | Heather Grey | Red | Orange |
|-------|-------------|--------------|-----|--------|