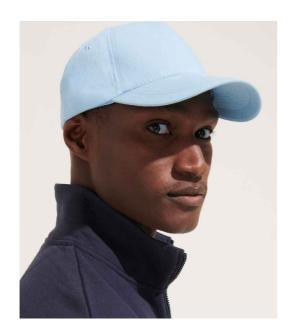

## 88110 SOL'S

SOL'S Sunny Cap

Sizes: ONE

• Four ventilation eyelets.

Material: 100% light brushed cotton.

## **Features**

• 5 panel.

Contrast sandwich peak on

certain colours.

• Tear release size adjuster.

| Black       | White | Sky Blue  | Aqua    | French<br>Navy | French<br>Navy/White | Royal Blue | Bottle<br>Green | Kelly Green | Army/Beige | Dark Grey | Dark<br>Grey/Light<br>Grey |
|-------------|-------|-----------|---------|----------------|----------------------|------------|-----------------|-------------|------------|-----------|----------------------------|
|             |       |           |         |                |                      |            |                 |             |            |           |                            |
| Beige/White | Red   | Red/White | Fuchsia | Orange         | Gold                 |            |                 |             |            |           |                            |