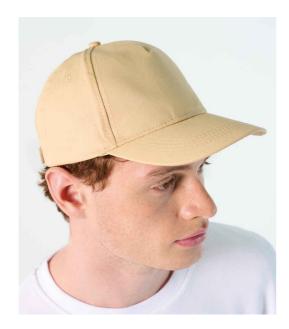

## 88119 SOL'S

SOL'S Buzz Cap

Sizes: ONE

Material: 100% cotton twill.

## **Features**

• 5 panel.

• Tear release size adjuster.

• Two ventilation eyelets.

|         | 0      |      |            |          |      |            |                |                 |             |           |     |
|---------|--------|------|------------|----------|------|------------|----------------|-----------------|-------------|-----------|-----|
| Black   | White  | Sand | Atoll Blue | Sky Blue | Navy | Royal Blue | Apple<br>Green | Forest<br>Green | Kelly Green | Dark Grey | Red |
|         |        |      |            |          |      |            |                |                 |             |           |     |
| Fuchsia | Orange | Gold |            |          |      |            |                |                 |             |           |     |