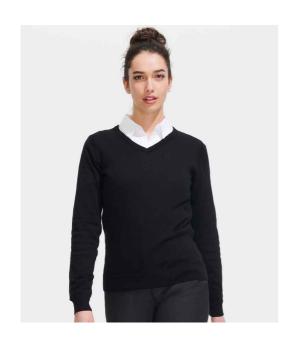

## 90010 SOL'S

SOL'S Ladies Galaxy Cotton Acrylic V Neck Sweater

Sizes: XS - XXL

Material: 49% cotton/49% acrylic/2% polyamide.

Weight: 12 gauge

## **Features**

- This item runs small in comparison to some other brands. Please check sizing before decoration.
- Set in sleeves.

- Fitted cut.
- Ribbed cuffs and hem.

| Black | Navy | Red |
|-------|------|-----|