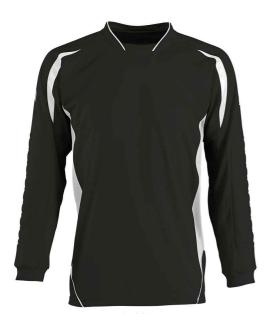

## 

90208 SOL'S SOL'S Azteca Goalkeeper Shirt

Sizes: Material: Weight: S - L/XL 100% polyester interlock. 140 gsm

## Features

- ires
- Self fabric collar with contrast piping.
- Raglan sleeves.
- Contrast mesh inserts on sides and sleeves.
- Padded elbows and lower sleeves.
- Longer back panel.

- Ribbed cuffs.
- Printed neck label.
- Logo on right shoulder and sleeves/no logo (some colours in transition).
- Suitable for sublimation printing.

| Black/White | Lemon/Black |
|-------------|-------------|