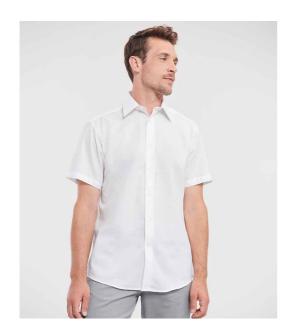

## 923M Russell Collection

Russell Collection Short Sleeve Tailored Oxford Shirt

Sizes: **14.5 - 19.5** 

Material: 70% cotton/30% polyester.
Weight: White 130 gsm, Cols 135 gsm

## **Features**

• Easy care fabric.

- Double folded seams.
- Semi-cut away boned collar.
- Curved hem.
- Plain back yoke.
- Available in long sleeve 922M.