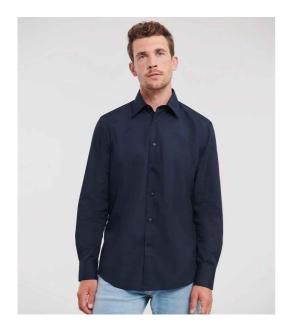

## 924M Russell Collection

Russell Collection Long Sleeve Tailored Poplin Shirt

Sizes: Material: Weight: S - 4XL 65% polyester/35% cotton. White 110 gsm, Cols 105 gsm

## Features

- Easy care fabric.
- Semi-cut away boned collar.
- Double folded seams.
- Plain back yoke.
- Adjustable cuffs with button on cuff gauntlet.
- Option for cuff links.
- Curved hem.
- Available in short sleeve 925M.