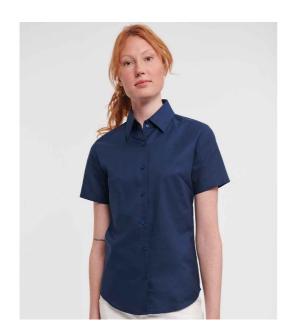

## 933F Russell Collection

Russell Collection Ladies Short Sleeve Easy Care Oxford Shirt

Sizes: XS - 6XL

Material: 70% cotton/30% polyester.
Weight: White 130 gsm, Cols 135 gsm

## **Features**

• Easy care fabric.

• Bust and back darts.

• Tailored fit.

• Curved hem.

• Classic collar.

• Available in long sleeve 932F.

lue